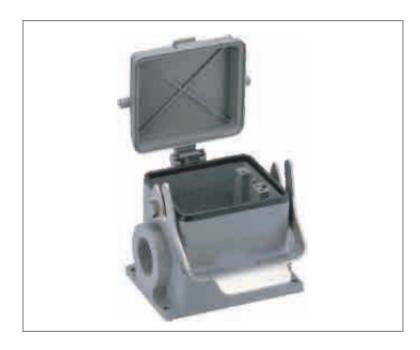

## 32B Metal Hoods & Housings - Housings, surface mounting - Single buckle

### 32B Metal Hoods & Housings - Housings, surface mounting

#### - Single buckle