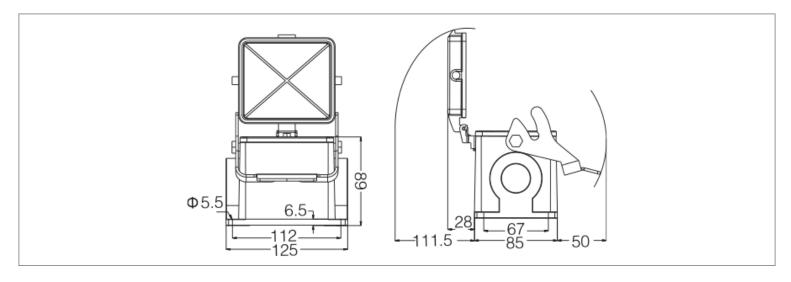

| 金属弹性压合 Lever                                 |
| Material :                                                              | 金属(铁)镀锌 Metal Galvanized / Nickel Plating    |
| Hoods & Housing seal :                                                  | NBR                                          |
| Limiting temperatures :                                                 | -40℃ ~ +125℃                                 |
| Flammability Acc.to UL94 :                                              | VO                                           |
| Degree of production Acc.<br>(To DIN EN 60 529 for Coupled connector) : | IP65                                         |

### 32B Metal Hoods & Housings - Housings, surface mounting



#### - Single buckle

#### **Dimension**



#### **Ordering products**

| Model           | Description                                                                               | Thread | Cover | Degree of protection | 3D<br>Download | 2D<br>Download |
|-----------------|-------------------------------------------------------------------------------------------|--------|-------|----------------------|----------------|----------------|
| H32B-SF-1L-M32  | 32B Metal<br>Hoods &<br>Housings -<br>Housings,<br>surface<br>mounting -<br>Single buckle | M32    | -     | IP65                 |                |                |
| H32B-SF-1L-2M32 | 32B Metal<br>Hoods &<br>Housings -<br>Housings,<br>surface<br>mounting -<br>Single buckle | 2M32   | -     | IP65                 |                |                |
| H32B-SF-1L-M40  | 32B Me